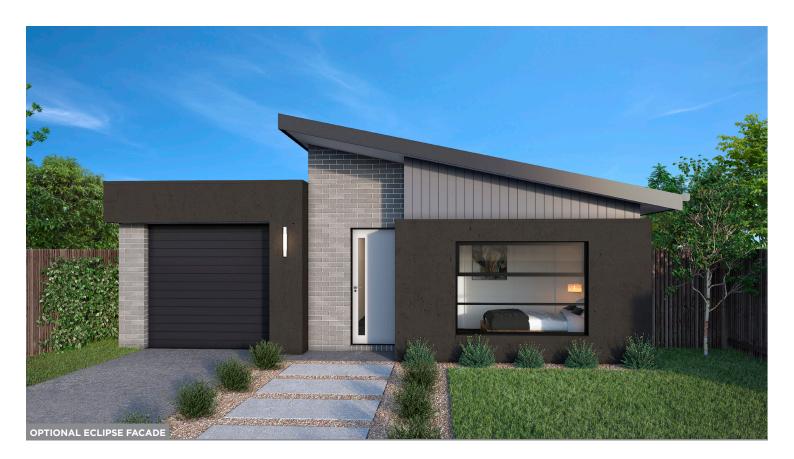

# ELWOOD 156 MKIII

The central hub of the Elwood 156 features the dining and kitchen area. All bedrooms are nestled at the rear of the house to maximise peace and quiet, essential for a good night's sleep. Two unique design elements of this home are its walk-through-pantry that leads from the garage directly into the home, and an enclosed laundry nook hidden away in the garage. This design is available in four layout versions and larger 173 and 197 sizes.