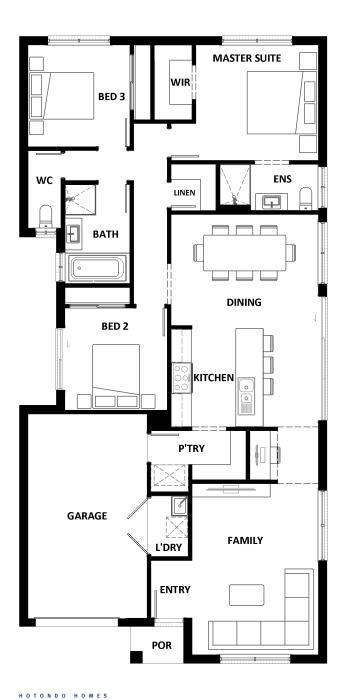

# ELWOOD 156 MKIII

The central hub of the Elwood 156 features the dining and kitchen area. All bedrooms are nestled at the rear of the house to maximise peace and quiet, essential for a good night's sleep. Two unique design elements of this home are its walk-through-pantry that leads from the garage directly into the home, and an enclosed laundry nook hidden away in the garage. This design is available in four layout versions and larger 173 and 197 sizes.

### HOME AREAS (m<sup>2</sup>)

| Residence   | 130.90 |
|-------------|--------|
| Garage      | 23.56  |
| Porch       | 1.68   |
| Total       | 156.14 |
| Total (sqs) | 16.81  |

#### OVERALL DIMENSIONS (m)

| Width  | 8.99  |
|--------|-------|
| Length | 18.35 |

| ROOM DIMENSIONS (m) | width x length |
|---------------------|----------------|
| Master Suite        | 3.60 x 3.40    |
| Bedroom 2           | 3.01 x 3.01    |
| Bedroom 3           | 3.00 x 3.00    |
| Family              | 3.71 x 5.03    |
| Dining              | 4.33 x 3.27    |
| Garage              | 3.50 x 6.00    |
|                     |                |