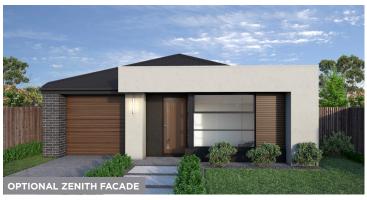

# ELWOOD 156 MKIII

10M+

# ELWOOD 156 MKIII

The central hub of the Elwood 156 features the dining and kitchen area. All bedrooms are nestled at the rear of the house to maximise peace and quiet, essential for a good night's sleep. Two unique design elements of this home are its walk-through-pantry that leads from the garage directly into the home, and an enclosed laundry nook hidden away in the garage. This design is available in four layout versions and larger 173 and 197 sizes.

## LOT WIDTH: 10M+